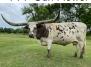

## **Black Hills Cowgirl CPL**

Date of Birth: **Registration 1:** Sale Price: Breeder:

05/20/2020 CI326632 \$ Commanders Place Longhorns

Courtesy of Russell Fairchild

10-80"+ TTT animals in her pedigree. Black and White wrapper. Maternal line traces back to a clone of Rutledge's Miss Sue. Strong genetic package. 3/4 genetic 'sister' to our horn showcase winner - Kapiolani Cowgirl CPL!