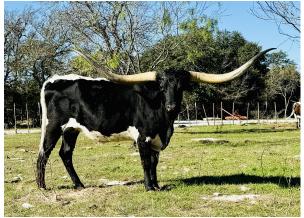

## **Black Hills Cowgirl CPL**

Date of Birth: **Registration 1:** Sale Price: Breeder:

05/20/2020 CI326632 \$ Commanders Place Longhorns

Courtesy of Russell Fairchild

10-80"+ TTT animals in her pedigree. Black and White wrapper. Maternal line traces back to a clone of Rutledge's Miss Sue. Strong genetic package. 3/4 genetic 'sister' to our horn showcase winner - Kapiolani Cowgirl CPL!