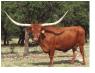

## **Black Hills Cowgirl CPL**

Date of Birth: **Registration 1:** Sale Price: Breeder:

05/20/2020 CI326632 \$ Commanders Place Longhorns

Courtesy of Russell Fairchild

10-80"+ TTT animals in her pedigree. Black and White wrapper. Maternal line traces back to a clone of Rutledge's Miss Sue. Strong genetic package. 3/4 genetic 'sister' to our horn showcase winner - Kapiolani Cowgirl CPL!